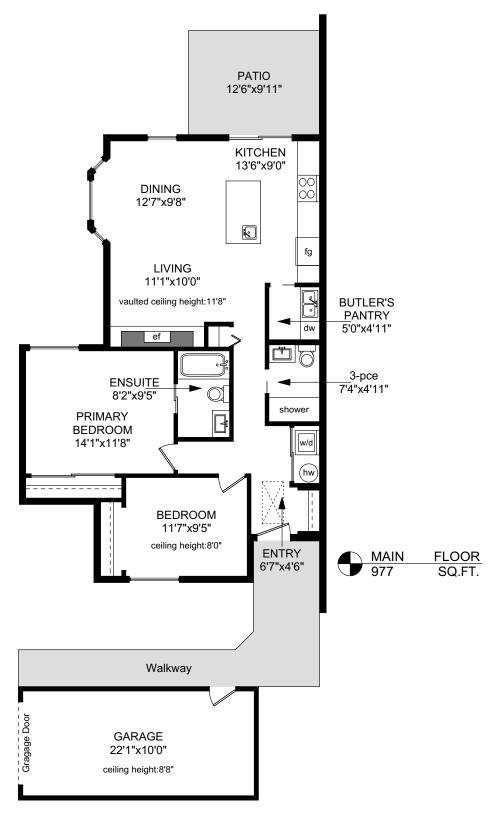

## 36 - 2600 FERGUSON ROAD

NOTE: The room name labels/sizes are for viewing reference only. They are not to be used for calculating total square footage.

|        | FINISHED<br>SQ. FT. | UNFINISHED<br>SQ. FT. | TOTAL<br>SQ. FT. |
|--------|---------------------|-----------------------|------------------|
| MAIN   | 977                 | 0                     | 977              |
| TOTAL  | 977                 | 0                     | 977              |
| GARAGE | 0                   | 230                   | 230              |
| PATIO  | 0                   | 124                   | 124              |